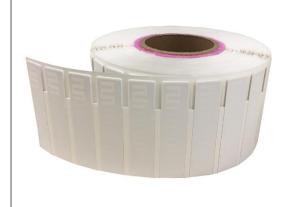

## **UHF Flexible On-metal Label**

## Description

The tag is flexible and can be stuck on metallic assets easily, specially for irregular and uneven surface, such as steel boiler, metal container, steel pipe, etc. It has good performance on metal and can be printed with logo, numbers, text by RFID printers, such as Zebra ZT410 Silverline, Sato CL4NX, Toshiba SX-5, Postek TX3r, etc. Synchronous encoding is also available.